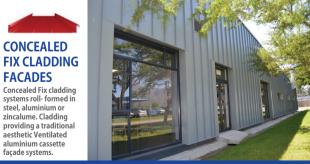

CONCEALED

Concealed Fix cladding

systems roll- formed in

steel, aluminium or

zincalume, Cladding providing a traditional

aesthetic Ventilated aluminium cassette

facade systems.

FACADES